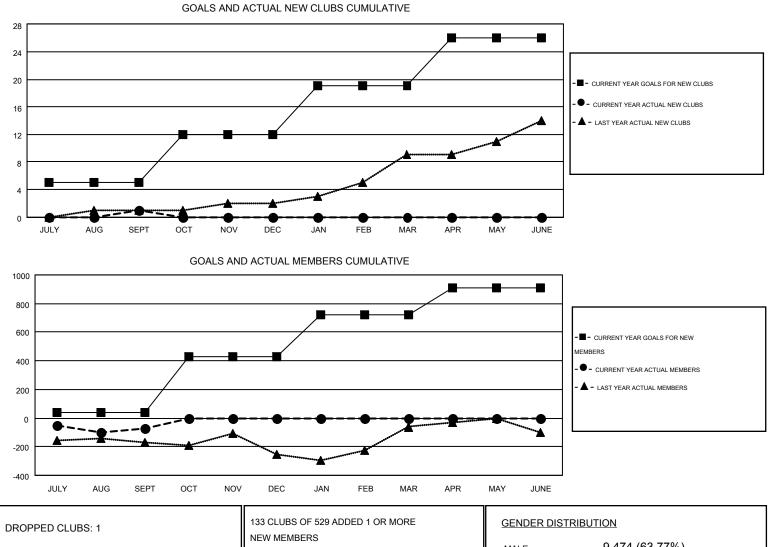

#### GMT: ED LECIUS

| GMT   | CA  | 1 |
|-------|-----|---|
| Givin | Un. | 1 |

| Clubs                 |                  |           |                  | Members               |               |                    |                                        |                    |                  |
|-----------------------|------------------|-----------|------------------|-----------------------|---------------|--------------------|----------------------------------------|--------------------|------------------|
| RESULTS FOR 2016-2017 |                  |           |                  | RESULTS FOR 2016-2017 |               |                    |                                        |                    |                  |
| QUARTER               | NEW CLUB<br>GOAL | NEW CLUBS | DROPPED<br>CLUBS | NET<br>GAIN/LOSS      | QUARTER       | NEW MEMBER<br>GOAL | CHARTER AND<br>NEW<br>MEMBERS<br>ADDED | DROPPED<br>MEMBERS | NET<br>GAIN/LOSS |
| JULY/AUG/SEPT         | 5                | 1         | 1                | 0                     | JULY/AUG/SEPT | 36                 | 330                                    | 404                | -74              |
| OCT/NOV/DEC           | 7                | 0         | 0                | 0                     | OCT/NOV/DEC   | 394                | 0                                      | 0                  | 0                |
| JAN/FEB/MAR           | 7                | 0         | 0                | 0                     | JAN/FEB/MAR   | 292                | 0                                      | 0                  | 0                |
| APR/MAY/JUNE          | 7                | 0         | 0                | 0                     | APR/MAY/JUNE  | 189                | 0                                      | 0                  | 0                |

| DROPPED CLUBS: 1 |     | 133 CLUBS OF 529 ADDED 1 OR MORE | GENDER DISTRIBUTION |                |       |
|------------------|-----|----------------------------------|---------------------|----------------|-------|
|                  |     | NEW MEMBERS                      | MALE                | 9,474 (63.77%) |       |
|                  |     |                                  | FEMALE              | 5,382 (36.23%) |       |
| DROPPED MEMBERS  |     |                                  |                     |                |       |
| DECEASED         | 48  | CLICK HERE FOR HEALTH            |                     |                | 0.070 |
| CLUB CANCELLED   | 13  | ASSESSMENT DATA                  | FAMILY UNIT MEMBE   | 2,370          |       |
| OTHER            | 343 | ACCECOMENT DATA                  | HEAD OF HOUSEHOLD   |                | 1,144 |
| TOTAL            | 404 |                                  | NON-HEAD OF HOUS    | EHOLD          | 1,226 |
|                  |     |                                  |                     |                |       |